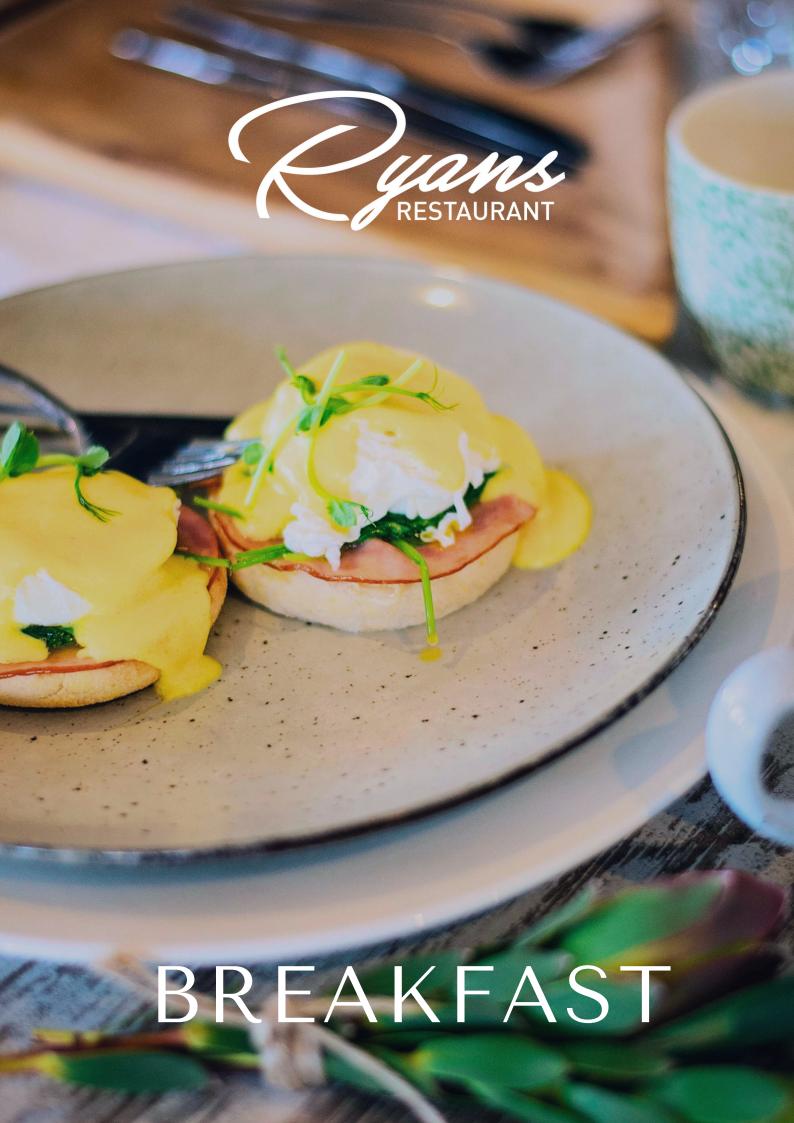

## MONDAY - SUNDAY 7:30AM - 9:30AM

| Big Breakfast                                                                                                          | 25    |
|------------------------------------------------------------------------------------------------------------------------|-------|
| Bacon, eggs- to your liking, Vienna toast, baked beans, wilted spinach, mushrooms, hash browns and grilled to gfo, dfo | omato |
| Toasted Croissant                                                                                                      | 10    |
| Add - bacon, tomato, cheese + \$6                                                                                      |       |
| Smashed Avo                                                                                                            | 24    |
| White Vienna toast, marinated feta, toasted pinenut, poached egg, balsamic glaze                                       |       |
| Bacon & Egg Breaky Burger                                                                                              | 16    |
| 2 Bacon rashers, 2 fried eggs, tomato relish, spinach and sliced cheese VO                                             |       |
| Eggs on Toast                                                                                                          | 16    |
| Eggs your way, Vienna toast, wilted spinach <i>GFO / DFO / V</i> Add - bacon \$6                                       |       |
| Asian Inspired Scrambled eggs                                                                                          | 19    |
| Spiced creamy scrambled eggs on Vienna toast, side of chilli garlic sauce and green onions GFO / DFO                   |       |
| Eggs Benedict                                                                                                          | 22    |
| Poached eggs, Vienna toast, spinach, hollandaise sauce                                                                 |       |
| Choice of - bacon mushroom, avocado                                                                                    |       |
| Ryans Waffles                                                                                                          | 17    |
| House made waffles, maple syrup, vanilla ice cream, berry compote, cinnamon sugar                                      |       |
| Pancakes                                                                                                               | 24    |
| Made in house, served with maple syrup, mixed berries and vanilla mascarpone                                           |       |
| Continental Breakfast                                                                                                  | 16    |
| Choice of cornflakes, just right or muesli (full cream or skim milk)                                                   |       |
| Choice of apricots, peaches and plum compote                                                                           |       |
| Choice of vanilla or strawberry yoghurt                                                                                |       |
| Choice of white, wholemeal, multigrain or raisin toast (2 slices per serve) with vegemite, jam,                        |       |
| marmalade or honey                                                                                                     |       |